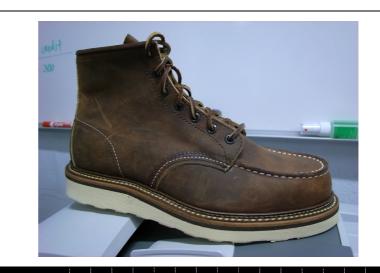

2

STYLE: CLASSIC LIFESTYLE 1907

COLOR: COPPER

DESCRIPTION1:

SIZE: 7-10 PRICE: 300

REMARK: NY, WEB AUG

(J)

6" CLASSIC MOC, COPPER ROUGH & TOUGH LEATHER, TRACTION TRED SOLE, GOODYEAR WELT CONSTRUCTION, MODELED AFTER THE STYLES THAT HAVE MADE RED WING SHOES FAMOUS FOR MORE THAN A CENTURY, THE SIGNATURE ELEMENT OF THEIR HERITAGE WORK BOOTS IS THE TRACTION TRED SOLE