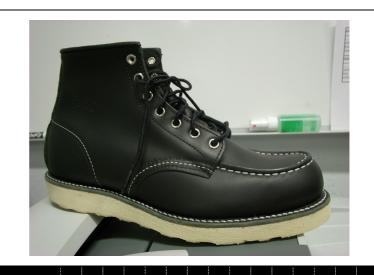

3

STYLE: CLASSIC LIFESTYLE 8130

COLOR: BLACK

DESCRIPTION1: SIZE: 7-11

PRICE: 287.50

REMARK: NY, WEB AUG

(J)

(E)

6" CLASSIC MOC. BLACK CHROME LEATHER. TRACTION TRED SOLE. GOODYEAR WELT CONSTRUCTION, MODELED AFTER THE STYLES THAT HAVE MADE RED WING SHOES FAMOUS FOR MORE THAN A CENTURY, THE SIGNATURE ELEMENT OF THEIR HERITAGE WORK BOOTS IS THE TRACTION TRED SOLE.