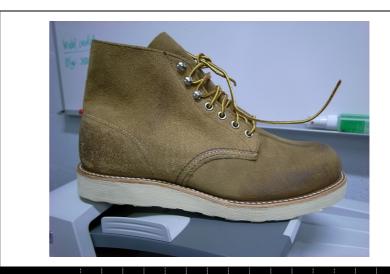

5

STYLE: CLASSIC LIFESTYLE 9111

COLOR: COPPER

DESCRIPTION1:

SIZE: 7-10 PRICE: 275.00

REMARK: NY, WEB AUG

(J)

(E)

6" CLASSIC ROUND, COPPER ROUGH & TOUGH LEATHER, TRACTION TRED SOLE, GOODYEAR WELT CONSTRUCTION, MODELED AFTER THE STYLES THAT HAVE MADE RED WING SHOES FAMOUS FOR MORE THAN A CENTURY, THE SIGNATURE ELEMENT OF THEIR HERITAGE WORK BOOTS IS THE TRACTION TRED SOLE.