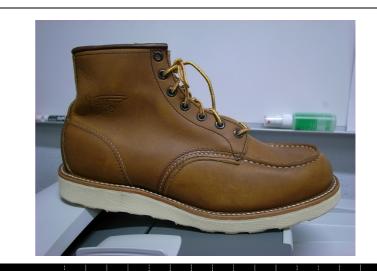

## ALOHA RAG ORDER INFORMATION

STYLE: CLASSIC LIFESTYLE 875

COLOR: ORO-IGINAL

DESCRIPTION1:

SIZE: 7-10 PRICE: 255.00 REMARK: NY AUG

(J)

CLASSIC AND AUTHENTIC WORKMAN'S FOOTWEAR, THE TYPICAL WORK DAY FOR AMERICA'S WORKING CLASS CHANGED SIGNIFICANTLY, BUT RED WING'S UNCOMPROMISING QUEST FOR QUALIT HAS NEVER VARIED. A GLOBAL ICON FOR PREMIUM WORK AND CASUAL FOOTWEAR.

(E)

6" CLASSIC MOC, ORO-IGINAL LEATHER, TRACTION TRED SOLE, GOODYEAR WELT CONSTRUCTION, BUILT TO WITH STAND THE RIGORS OF HARD WORK, A LIGHT WEIGHT CREPE SOLE WITH MINIMAL TREAD PATTERN REDUCED THE MUD, FEATURE THE HIGHEST QUALITY MATERIALS, CRAFTSMANSHIP AND SIGNATURE RED WING LEATHERS