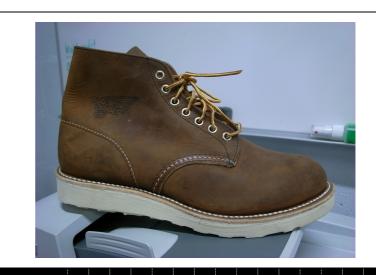

## ALOHA RAG ORDER INFORMATION

4

STYLE: CLASSIC LIFESTYLE 8181

COLOR: HAWTHORNE

DESCRIPTION1:

SIZE: 7-10 PRICE: 275.00

REMARK: NY, WEB AUG

(J)

(E)

6" CLASSIC ROUND, HAWTHORNE MULESKINNER LEATHER, TRACTION TRED SOLE, GOODYEAR WELT CONSTRUCTION, MODELED AFTER THE STYLES THAT HAVE MADE RED WING SHOES FAMOUS FOR MORE THAN A CENTURY, THE SIGNATURE ELEMENT OF THEIR HERITAGE WORK BOOTS IS THE TRACTION TRED SOLE