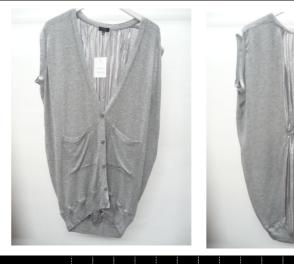

COLOR : GRY DESCRIPTION I : VEST CARDIGAN SIZE : XS S PRICE : 310.50 REMARK : MAY (J) (E)

BRAND: CLU

SEASON: FW10 PRE

2

| 4<br>STYLE: 2029<br>COLOR: GRY<br>DESCRIPTION1: DRESS<br>SIZE: XS S M<br>PRICE: 253.00<br>REMARK: MAY<br>(J)                                                              |  |
|---------------------------------------------------------------------------------------------------------------------------------------------------------------------------|--|
| TUNIC WITH TULLE CONTRAST, TULLE AT SLEEVES AND HEM, WEAR AS DRESS OR TUNIC, TULLE MAKES THIS TOP VERY FEMININE                                                           |  |
| <ul> <li>STYLE : 2018</li> <li>COLOR : BLK</li> <li>DESCRIPTION I : VEST DRESS</li> <li>SIZE : XS S</li> <li>PRICE : 195.50</li> <li>REMARK : MAY</li> <li>(J)</li> </ul> |  |
| 6<br>STYLE: 2025<br>COLOR: GRY/ORG<br>DESCRIPTION1: S/S CARDIGAN<br>SIZE: XS S M<br>PRICE: 310.50<br>REMARK: MAY<br>(J)                                                   |  |