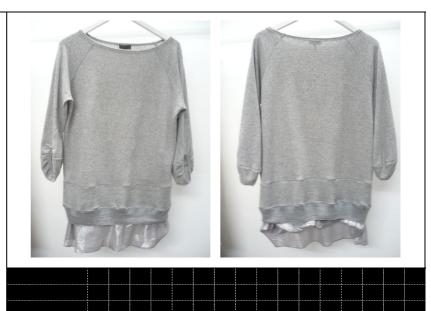

--------------------------------------------------------------------------------------------------------------------------------------------------------------|--|
| 8<br>STYLE : 2025<br>COLOR : BLK<br>DESCRIPTION 1 : HOODED SWEATER<br>SIZE : XS S M<br>PRICE : 322.00<br>REMARK : MAY<br>(J)                                                                                                                                                                      |  |

COTTON TOP WITH CHIFFON LINING AND QUILTED DETAIL ON SHOULDER, VERY SOFT AND LIGHT WEIGHT SWEATER, A COMFY PICK

9 STYLE : 2049 COLOR: GRY DESCRIPTION1 : TUNIC SIZE: XS S M PRICE: 230.00 REMARK: MAY (J) (E) CASHEMEREFRENCH TERRY TOP WITH METALIC CONTRAST, CONSTUCTIVE SLEEVES FOR DISTINCT LOOK, METALIC SILK FRILL AT HEM, FEMININE FINISH